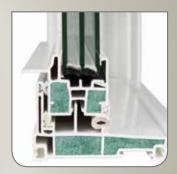

#### features

Welded sash and frame corners means durability and dependability

Special formula PVC never needs painting, makes cleaning a snap, and prevents scratching or denting

Both sashes tilt in for easy cleaning

Patent pending Stainless Steel Constant Force balance system allows easy, fingertip window operation

Integral interlock keeps windows closed tight for added security and weatherproofing

VyCore<sup>™</sup> Foam insulation in frame and sash provides maximum insulating performance

Triple weatherstripping at all sealing locations decreases air and water infiltration

Elegant, sculpted exterior for superior curbside appeal

Full 7/8" sealed Insulated Glass Unit for increased insulating power

Tight, mortise-cut sill dam wall adds structural integrity and decreases air and water infiltration

True sloped sill with interlocking sash provides improved water drainage

ThermaCore<sup>™</sup> composite reinforcement in meeting rails adds strength & reduces thermal conductivity