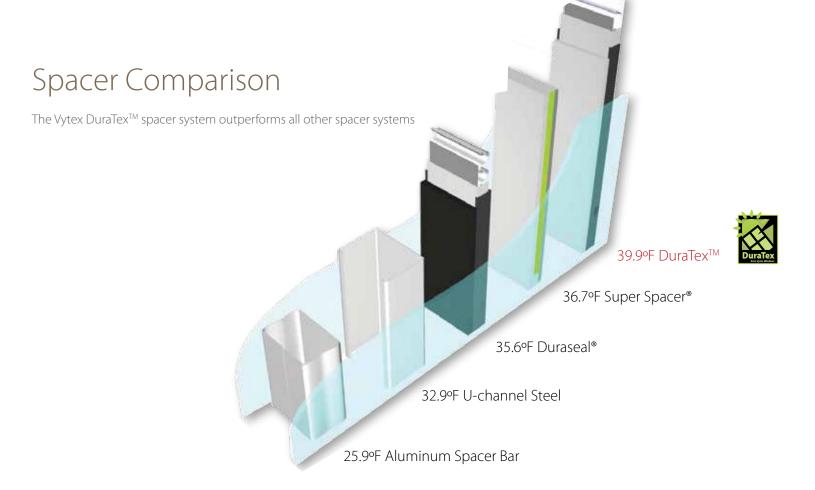

#### THINKING GREEN?

Vytex's Envirosealed<sup>™</sup> energy-efficient windows can lower energy bills and ensure a greener future for the planet. Envirosealed's DuraTex<sup>™</sup> warm edge spacer technology offers:

- Improved comfort—Encapsulated air chambers keep homes warmer in the winter and cooler in the summer.
- Guaranteed lower energy bills
- Reduced environmental impact—Improve the environment indoors and out by reducing greenhouse gas emissions.