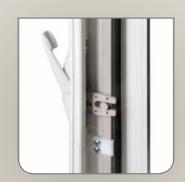

#### MULTI-POINT LOCKING SYSTEM

Low-profile, single lever, multi-point locking system for secure and easy operation.