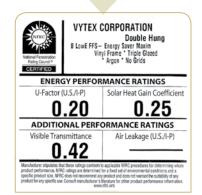

Double-paned with one pane of high-performance Low-E glass.

Argon gas-filled insulated glass unit (IGU).

VyCore<sup>™</sup> Foam insulated frame and sash.

DuraTex<sup>™</sup> Warm Edge Spacer System. Triple-paned with two panes of high-performance Low-E glass.

Argon gas-filled insulated glass unit (IGU).

VyCore<sup>™</sup> Foam insulated frame and sash.

DuraTex<sup>™</sup> Warm Edge Spacer System. **Energy Saver Ultimate** 

Triple-paned with two panes of high-performance Low-E glass.