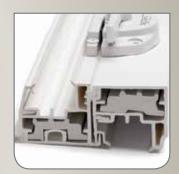

Integral interlock keeps windows closed tight for added security and weatherproofing

VyCore<sup>™</sup> Foam insulation in frame and sash provides maximum insulating performance

Triple weatherstripping at all sealing locations decreases air and water infiltration

ThermaCore<sup>™</sup> composite reinforcement in meeting rails adds strength & reduces thermal conductivity

DP R-35 Rating—143 mph wind load (150% stronger than industry minimum)