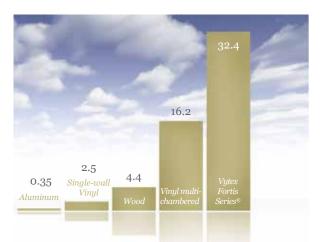

### R-value for Window Frame Materials

The higher the R-value, the higher the insulation value of the window—and the greater the comfort and energy efficiency of your home! (Note: Data represents performance for a 12" piece of frame material.)