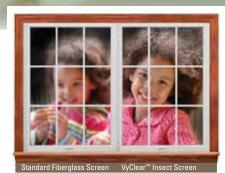

#### Optional VyClear<sup>™</sup> Screens

Designed to maximize your outlook by making the view sharper and more brilliant. Think of it as "High Definition" fiberglass insect screening.