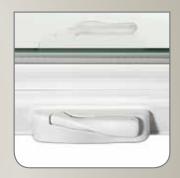

#### CASEMENT HANDLES

Folding handle offers smoother, more contemporary, integrated look when nested. Reduces interference with blinds and drapery.

8

Casements offer a wide viewing area with maximum ventilation. They add character to the decor of your home. They're stylish and unsurpassed in beauty and durability. The Vytex Casement Series features a low-profile folding handle, full 90-degree opening for easy cleaning, and enhanced security with a multi-point locking mechanism.