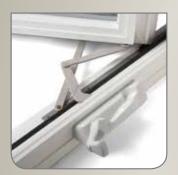

#### **OPERATING HARDWARE**

Casement windows open to a 90-degree angle, allowing easy cleaning.

#### CASEMENT HANDLES

Folding handle offers smoother, more contemporary, integrated look when nested. Reduces interference with blinds and drapery.

8

Casements offer a wide viewing area with maximum ventilation. They add character to the decor of your home. They're stylish and unsurpassed in beauty and durability. The Vytex Casement Series features a low-profile folding handle, full 90-degree opening for easy cleaning, and enhanced security with a multi-point locking mechanism.