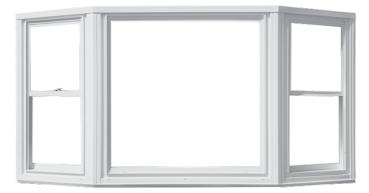

# **Vytexwindows** | *Fortis Series*® BAY & BOW WINDOWS

#### features

Bow windows available in three, four, five, and six-lite configurations

Bay windows constructed with double-hung or casement end units

1/4" all-threaded steel rods between struts tie head and seat boards together for added strength

Insulated seat board helps increase energy savings

Bay & Bow window interiors feature rich, hand-selected birch or oak veneer, ready for paint or stain

Configuration shown with picture window center lite