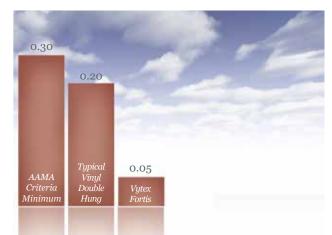

### Air Infiltration Ratings

The lower the air infiltration rating, the more airtight the window performs.