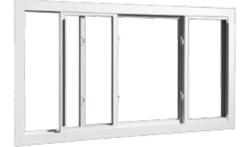

#### INTERLOCKING SASHES

Integral interlock keeps windows tightly closed for added security and weatherproofing.

Vytex **Fortis** Series two-lite slider windows open easily from both sides. Our twolite sliders are engineered to operate smoothly time after time, year after year.

Our three-lite slider windows give you a wide-open view and slide easily on brass rollers. They complement the decor of any style home.