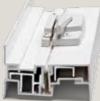

**FORTIS**<sup>®</sup> ThermaCore™

In thermal tests, Vytex<sup>®</sup> Fortis<sup>®</sup> Series ThermaCore<sup>™</sup> *outperforms* Aluminum and Steel. Vytex Windows' new ThermaCore<sup>™</sup> Reinforcement provides the same advantages as metal reinforcements, but without the constraints that steel and aluminum reinforcements have.

### Fortis<sup>®</sup> **ThermaCore**<sup>™</sup> Reinforcement performs

730 times

better than Aluminum

FORTIS<sup>®</sup> ThermaCore™