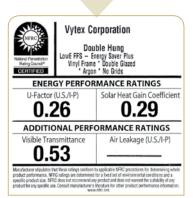

Double-paned with one pane of high-performance Low-E glass.

Argon gas-filled insulated glass unit (IGU).

VyCore<sup>™</sup> Foam insulated frame and sash.

DuraTex<sup>™</sup> Warm Edge Spacer System. Triple-paned with two panes of high-performance Low-E glass.