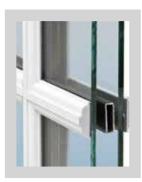

#### BRASS ROLLERS

Brass rollers allow effortless sash operation.

Beautiful exterior mainframe adds curbside appeal to your home.