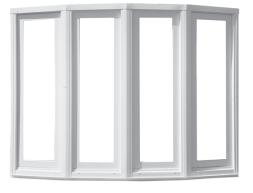

# **Vytexwindows** | *Fortis Series*® BAY & BOW WINDOWS

#### features

Bow windows available in three, four, five, and six-lite configurations

Bay windows constructed with double-hung or casement end units

1/4" all-threaded steel rods between struts tie head and seat boards together for added strength

Insulated seat board helps increase energy savings

Bay & Bow window interiors feature rich, hand-selected birch or oak veneer, ready for paint or stain

#### GARDEN WINDOWS

Fortis garden windows add a bright, new dimension to window design.

Fortis Bay & Bow windows are a masterpiece of energy-efficiency. Unique construction makes it easy for you to maintain the comfort level inside your home in every season. And because Fortis Bay & Bow windows are so durable, your home's new look will last a lifetime.