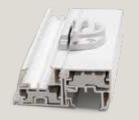

**FORTIS**<sup>®</sup> ThermaCore™

In thermal tests, Vytex<sup>®</sup> Fortis<sup>®</sup> Series ThermaCore<sup>™</sup> *outperforms* Aluminum and Steel. Vytex Windows' new ThermaCore<sup>™</sup> Reinforcement provides the same advantages as metal reinforcements, but without the constraints that steel and aluminum reinforcements have.

### Fortis<sup>®</sup> **ThermaCore**<sup>™</sup> Reinforcement performs

730 times

better than Aluminum

FORTIS<sup>®</sup> ThermaCore™