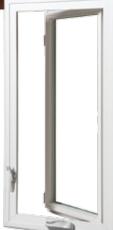

# **Vytexwindows** | Fortis Series® CASEMENT & AWNING

#### features

Welded sash and frame corners means durability and dependability Special formula PVC never needs painting, makes cleaning a snap, and prevents scratching or denting Casement windows open to a 90-degree angle, allowing easy cleaning Low-profile, single lever, multi-point locking system for secure and easy operation VyCore<sup>™</sup> Foam insulation in frame and sash provides maximum insulating performance Elegant, sculpted exterior for superior curbside appeal Full 1" sealed Insulated Glass Unit for increased insulating power

#### **OPERATING HARDWARE**

Casement windows open to a 90-degree angle, allowing easy cleaning.

#### CASEMENT HANDLES

Folding handle offers smoother, more contemporary, integrated look when nested. Reduces interference with blinds and drapery.

8

Casements offer a wide viewing area with maximum ventilation. They add character to the decor of your home. They're stylish and unsurpassed in beauty and durability. The Vytex Casement Series features a low-profile folding handle, full 90-degree opening for easy cleaning, and enhanced security with a multi-point locking mechanism.