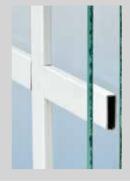

#### NORTISED SILL DAM WALL

Mortised, double-walled sill dam extends into the jamb for added structural integrity.

#### SILL/SASH INTERLOCK

Interlocking sill/sash provides added resistance against wind load.