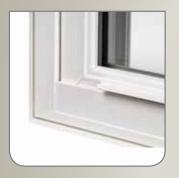

#### NORTISED SILL DAM WALL

Mortised, double-walled sill dam extends into the jamb for added structural integrity.