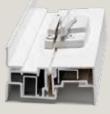

**FORTIS**<sup>®</sup> ThermaCore™

In thermal tests, Vytex<sup>®</sup> Fortis<sup>®</sup> Series ThermaCore<sup>™</sup> *outperforms* Aluminum and Steel. Vytex Windows' new ThermaCore<sup>™</sup> Reinforcement provides the same advantages as metal reinforcements, but without the constraints that steel and aluminum reinforcements have.

### Fortis® **ThermaCore**<sup>™</sup> Reinforcement performs

191 times

better than Steel

Competitor window with Steel

FORTIS<sup>®</sup> ThermaCore™