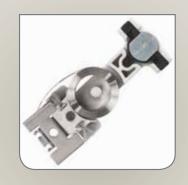

#### CONSTANT FORCE BALANCES

Stainless Steel Inverted Constant Force Balance System allows operation up to 50% easier than other balance systems.