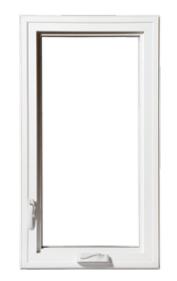

# **Vytexwindows** | Fortis Series® CASEMENT & AWNING

#### features

Welded sash and frame corners means durability and dependability Special formula PVC never needs painting, makes cleaning a snap, and prevents scratching or denting Casement windows open to a 90-degree angle, allowing easy cleaning Low-profile, single lever, multi-point locking system for secure and easy operation VyCore<sup>™</sup> Foam insulation in frame and sash provides maximum insulating performance Elegant, sculpted exterior for superior curbside appeal Full 1" sealed Insulated Glass Unit for increased insulating power

#### CASEMENT HANDLES

Folding handle offers smoother, more contemporary, integrated look when nested. Reduces interference with blinds and drapery.

8

Casements offer a wide viewing area with maximum ventilation. They add character to the decor of your home. They're stylish and unsurpassed in beauty and durability. The Vytex Casement Series features a low-profile folding handle, full 90-degree opening for easy cleaning, and enhanced security with a multi-point locking mechanism.