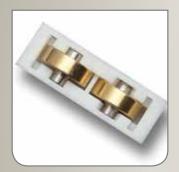

Brass rollers provide long-lasting, reliable operation

Elegant, sculpted exterior for superior curbside appeal

Full 7/8" sealed Insulated Glass Unit for increased insulating power

Available in two-lite and three-lite configurations

#### BRASS ROLLERS

Brass rollers allow effortless sash operation.

Beautiful exterior mainframe adds curbside appeal to your home.