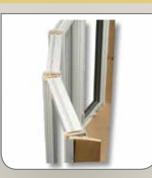

# **Vytexwindows** | *Fortis Series*® DOUBLE-HUNG

#### features

Welded sash and frame corners means durability and dependability

Special formula PVC never needs painting, makes cleaning a snap, and prevents scratching or denting

Both sashes tilt in for easy cleaning

Patent pending Stainless Steel Constant Force balance system allows easy, fingertip window operation

Integral interlock keeps windows closed tight for added security and weatherproofing

VyCore<sup>™</sup> Foam insulation in frame and sash provides maximum insulating performance

Triple weatherstripping at all sealing locations decreases air and water infiltration

Elegant, sculpted exterior for superior curbside appeal

Full 7/8" sealed Insulated Glass Unit for increased insulating power

Tight, mortise-cut sill dam wall adds structural integrity and decreases air and water infiltration

True sloped sill with interlocking sash provides improved water drainage

ThermaCore<sup>™</sup> composite reinforcement in meeting rails adds strength & reduces thermal conductivity