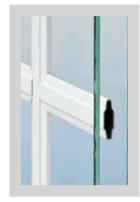

#### CONSTANT FORCE BALANCES

Stainless Steel Inverted Constant Force Balance System allows operation up to 50% easier than other balance systems.