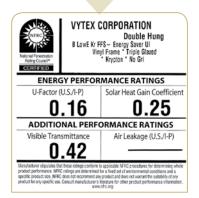

Argon gas-filled insulated glass unit (IGU).

VyCore<sup>™</sup> Foam insulated frame and sash.

DuraTex<sup>™</sup> Warm Edge Spacer System. **Energy Saver Ultimate** 

Triple-paned with two panes of high-performance Low-E glass.

Krypton gas-filled insulated glass unit (IGU).

VyCore<sup>™</sup> Foam insulated frame and sash.

DuraTex™ Warm Edge Spacer System.

Vytex Low-E glass regulates your home's temperature to help keep you cool when it's hot and warm when it's not. Can't bear the heat? Can't stand the cold? No worries—inside, life is good. Get comfortable—it's time for your glass to go to work.