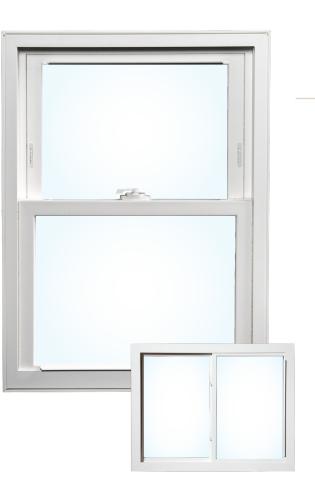

#### DURABILITY & DEPENDABILITY

Specially formulated PVC and welded sash and frame offer long-lasting durability.

#### ADVANCED LOCKING SYSTEM

Deluxe limit lock provides added security while using the window for ventilation. Cam-type lock and keeper pulls and keeps your window sashes tightly together for a complete weather-tight seal.

#### ADVANCED INSULATING CAPABILITIES

Multi-chambered, hollow thermal insulating system provides more dead air space for better insulation and adds greater strength and durability to the window. Integral weatherstripping decreases air infiltration and will never peel off.

#### WELDED SASH & FRAME

Welded sash and frame corners mean longlasting durability and dependability.

#### CLEAN WITH EASE

Both sashes are designed to tilt inward for accessibility and easy cleaning.