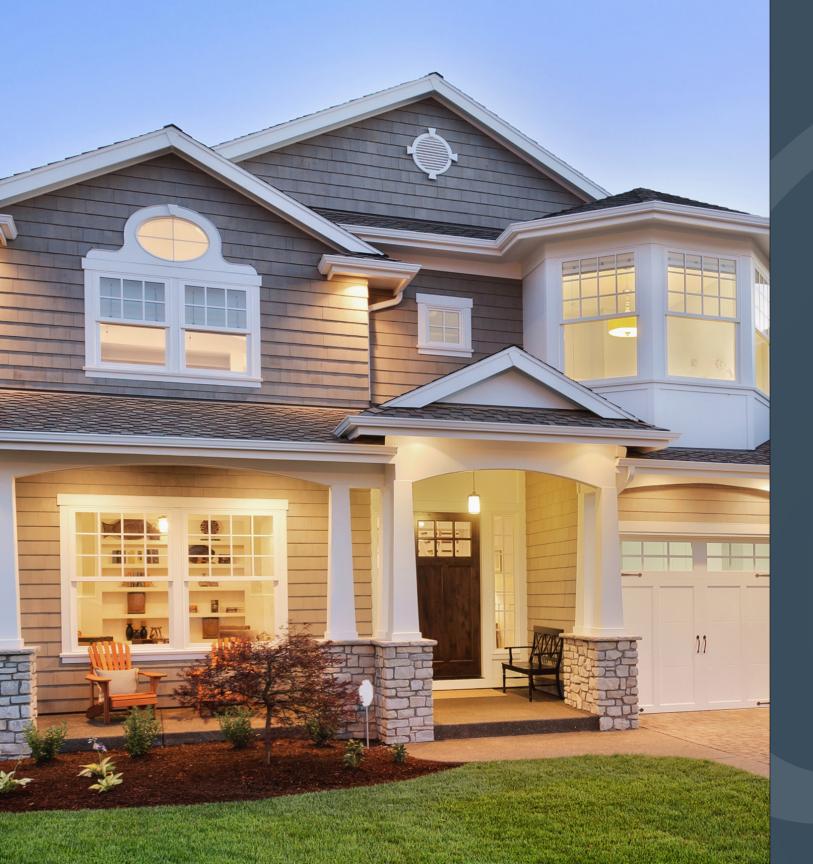

# FORM MEETS FUNCTION

he Georgetown Series is a masterpiece of energy-efficiency with design details that add beauty and functionality to any home. Its unique construction and technologically-advanced features help maintain the comfort levels in your home while keeping your energy costs low. Custom built to perfection, the Georgetown Series combines style and strength to give you beautiful, long-lasting windows you can be proud of.