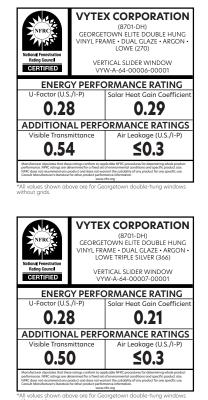

#### LOW AIR INFILTRATION RATING OF .09. THAT'S OVER 3X BETTER THAN THE INDUSTRY STANDARD!