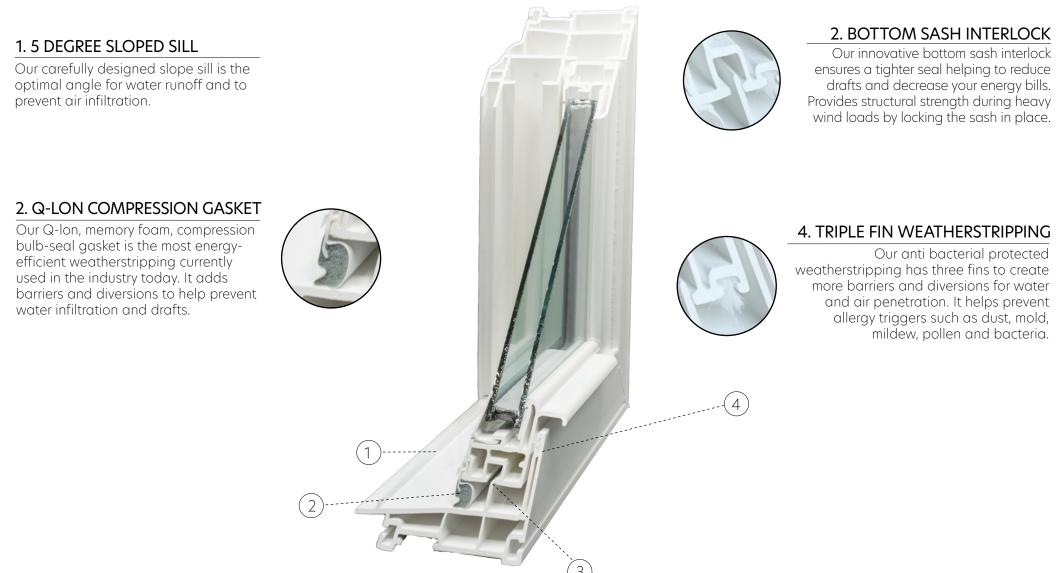

#### DURABILITY & DEPENDABILITY

Specially formulated PVC and welded sash and frame offer long-lasting durability.

#### ADVANCED LOCKING SYSTEM

Deluxe limit lock provides added security while using the window for ventilation. Cam-type lock and keeper pulls and keeps your window sashes tightly together for a complete weather-tight seal.

#### ADVANCED INSULATING CAPABILITIES

Multi-chambered, hollow thermal insulating system provides more dead air space for better insulation and adds greater strength and durability to the window. Integral weatherstripping decreases air infiltration and will never peel off.

#### LOW AIR INFILTRATION RATING OF .09. THAT'S OVER 3X BETTER THAN THE INDUSTRY STANDARD!

#### ADVANCED WEATHERSTRIPPING

Integral weatherstripping decreases air infiltration and will never peel off.

#### WELDED SASH & FRAME

Welded sash and frame corners mean longlasting durability and dependability.