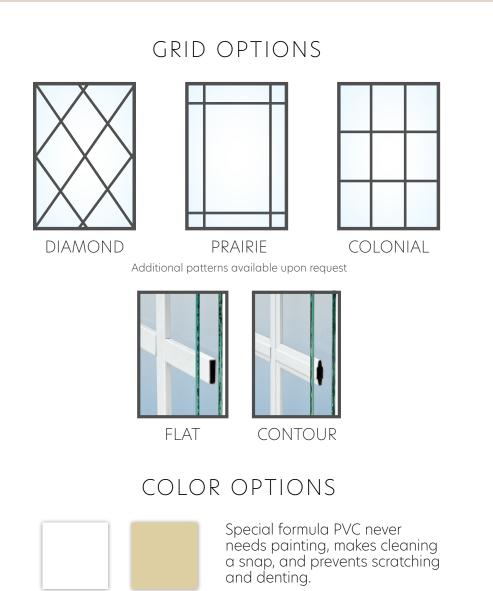

# DESIGN OPTIONS

WHITE BEI

BEIGE

\*Colors are as true as printing inks allow and may differ from actual product colors.