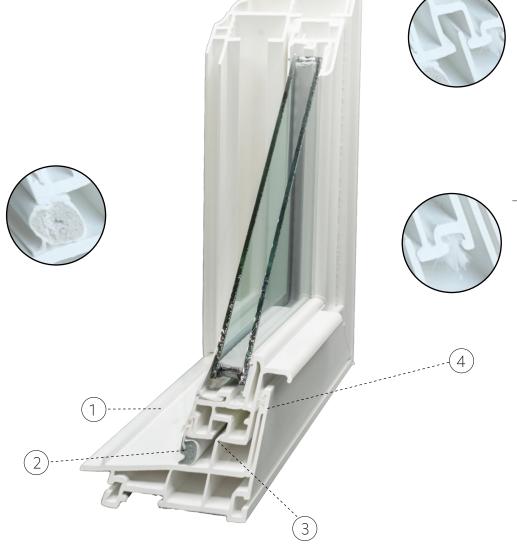

# A CLOSER LOOK

Backed by years of innovation and experience, our windows offers exceptional insulation capabilities with the promise of long-lasting durability. We've carefully designed every detail of the window to meet or exceed industry standards and to offer the highest quality performance possible. You can purchase our windows with peace of mind knowing they'll last.

### 1. 5 DEGREE SLOPED SILL

Our carefully designed slope sill is the optimal angle for water runoff and to prevent air infiltration.

# 2. Q-LON COMPRESSION GASKET

Our Q-lon, memory foam, compression bulb-seal gasket is the most energyefficient weatherstripping currently used in the industry today. It adds barriers and diversions to help prevent water infiltration and drafts.

### 2. BOTTOM SASH INTERLOCK

Our innovative bottom sash interlock ensures a tighter seal helping to reduce drafts and decrease your energy bills. Provides structural strength during heavy wind loads by locking the sash in place.

### 4. TRIPLE FIN WEATHERSTRIPPING

Our anti bacterial protected weatherstripping has three fins to create more barriers and diversions for water and air penetration. It helps prevent allergy triggers such as dust, mold, mildew, pollen and bacteria.