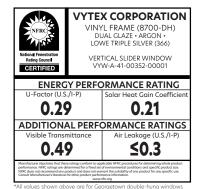

# TripleSilverLoE™

Double-paned with one pane of high-performance TripleSilverLoE™ glass

Argon gas-filled insulated glass unit

DuraTex™ Warm Edge Spacer System