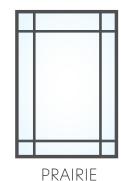

nd to prevent air infiltration.

# 2. Q-LON COMPRESSION GASKET

Our Q-lon, memory foam, compression bulb-seal gasket is the most energyefficient weatherstripping currently used in the industry today. It adds barriers and diversions to help prevent water infiltration and drafts.



### 2. BOTTOM SASH INTERLOCK

Our innovative bottom sash interlock ensures a tighter seal helping to reduce drafts and decrease your energy bills. Provides structural strength during heavy wind loads by locking the sash in place.

### 4. TRIPLE FIN WEATHERSTRIPPING

Our anti bacterial protected weatherstripping has three fins to create more barriers and diversions for water and air penetration. It helps prevent allergy triggers such as dust, mold, mildew, pollen and bacteria.

# DESIGN OPTIONS

# GRID OPTIONS







DIAMOND







FLAT

CONTOUR

# COLOR OPTIONS





Special formula PVC never needs painting, makes cleaning a snap, and prevents scratching and denting.









# CORPORATE OFFICE/MANUFACTURING

9425 Washington Boulevard N, Laurel, Maryland 20723

www.vytexwindows.com