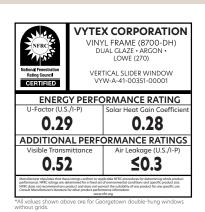

# ENERGY SAVER PLUSTM

Double-paned with one pane of high-performance Low-E glass

Argon gas-filled insulated glass unit

DuraTex™ Warm Edge Spacer System