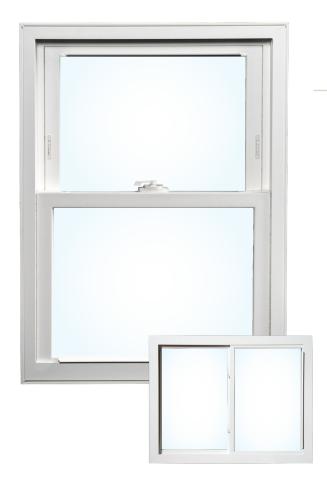

# GEORGETOWN SERIES

The Ultimate in Quality & Durability

# FORM MEETS FUNCTION

he Georgetown Series is a masterpiece of energy-efficiency with design details that add beauty and functionality to any home. Its unique construction and technologically-advanced features help maintain the comfort levels in your home while keeping your energy costs low. Custom built to perfection, the Georgetown Series combines style and strength to give you beautiful, long-lasting windows you can be proud of.