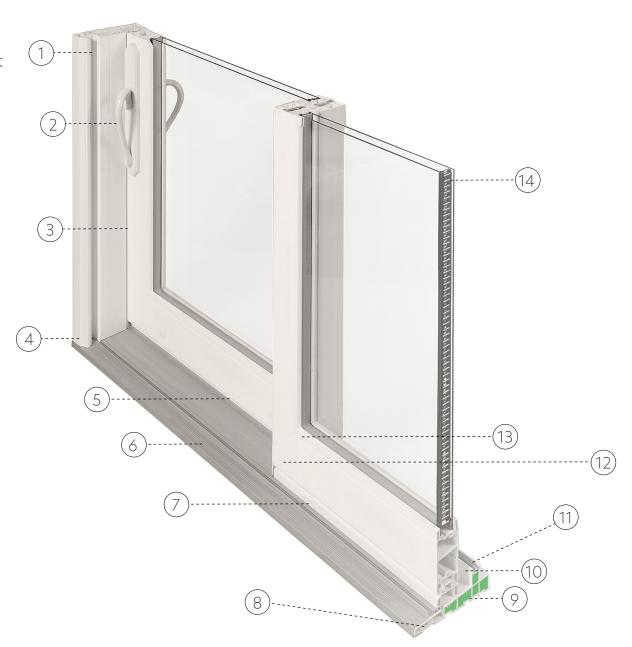

- 1. Sculpted Exterior Frame Detail
- 2. Designer Handle
- 3. Stainless Steel Multi-Point Locking System
- 4. Knock-Down Frame For Ease of Installation
- 5. Adjustable Dual Tandem Rollers
- 6. Aluminum Threshold
- 7. Custom-Designed Drainage System
- 8. Multi-Chambered Frame
- 9. VyFoam™ Insulation
- 10. High-Performance Sill Dam
- 11. Steel Roller Cover For Smooth Operation
- 12. Fusion-Welded Sash
- 13. Beveled Exterior Sash
- 14. Super Spacer® Warm-Edge Spacer System