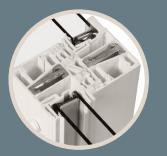

- 1. Sculpted Exterior Frame Detail
- 2. Designer Handle
- 3. Stainless Steel Multi-Point Locking System
- 4. Knock-Down Frame For Ease of Installation
- 5. Adjustable Dual Tandem Rollers
- 6. Aluminum Threshold
- 7. Custom-Designed Drainage System
- 8. Multi-Chambered Frame
- 9. VyFoam™ Insulation
- 10. High-Performance Sill Dam
- 11. Steel Roller Cover For Smooth Operation
- 12. Fusion-Welded Sash
- 13. Beveled Exterior Sash
- 14. Super Spacer® Warm-Edge Spacer System