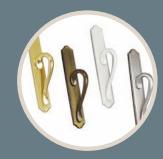

### CUSTOMIZED TO YOUR HOME

Available with designer handles and key locks with 7 finish options. Sixteen VyCoat™ exterior colors available. Optional security bar and kick lock.\*

#### HARDWARE FINISH OPTIONS

RUBBED

**BRON7F** 

NICKEL

SATIN ANTIQUE BRUSHED

BRASS

CHROME

<sup>\*</sup>Colors are as true as printing inks allow and may differ from actual product colors.