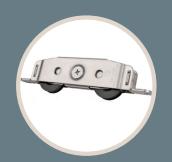

### EASY & SMOOTH OPERATION

Exclusive sliding system featuring adjustable dual tandem 1" wheels ensures smooth, easy and quiet operation.

## EASY & SMOOTH OPERATION

Adjustable tandem wheels for smooth operation.