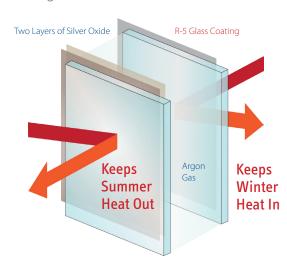

**Energy Saver R-5 Glass**, offered by **Vytex**, is the next generation in insulated glass units. It's engineered to achieve the lowest possible U-values and the thermal efficiency of a triple pane window in a dual pane unit. Plus, it's durable and scratch-resistant and can be cleaned with common household glass cleaners.

## Better insulation saves money

**Energy Saver R-5** Glass provides over 25% more insulation to help keep you warmer in the winter and cooler in the summer.

## Energy Saver R-5 Glass features:

Double-paned, high performance, Low-E glass  $\mid$  Argon gas-filled insulated glass unit (IGU) VyFoam  $^{\text{TM}}$  insulated frame and sash  $\mid$  DuraTex $^{\text{TM}}$  Warm Edge Spacer System