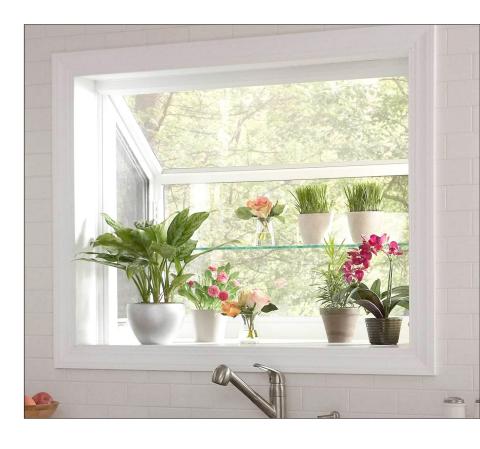

# GARDEN WINDOWS

#### ADD CHARACTER & BEAUTY

Garden windows are a great way to invite natural light and added space to your home. Often found in kitchens and laundry rooms, these windows provide ample sun exposure from three sides, allowing plants to flourish while still maintaining the energy-efficient features you expect from Vytex.

#### **SECURITY & PERFORMANCE**

With durability and safety in mind, these windows feature a clear 1" glass package, a multi-point locking system and smooth crank handles for opening.