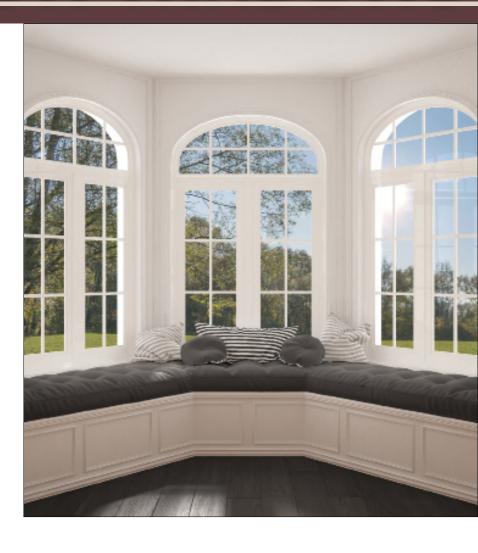

## BAY & BOW WINDOWS

Our bow, bay, and garden windows make an elegant addition to any room. Their unique shape adds interest and beauty while also making the room look and feel larger. Create a cozy new nook for reading or just enjoying a large, wide-open view of the outdoors.