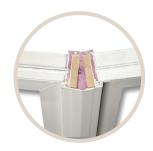

### MULLION CONSTRUCTION

1/4" all-threaded, steel rods between struts, tie head and seat boards together for added strength.