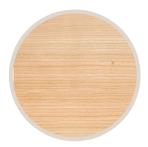

### BIRCH OR OAK VENEER

Bay & bow window interiors feature rich, hand-selected wood veneers.