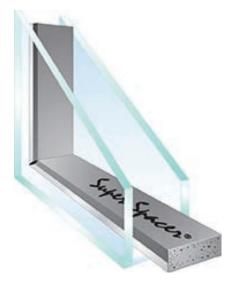

#### SUPER SPACER® SYSTEM

Spacers play an integral role in window performance and can significantly boost the energy efficiency of your windows. Our Super Spacer® System outperforms all the rest, dependably delivering high performance for insulating glass units, including excellent resistance to ozone, weathering, water and aging, while maintaining its flexibility through wide changes in temperature and barometric pressure.