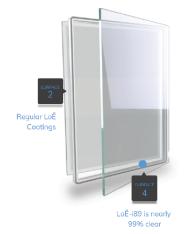

# INTRODUCING R5 GLASS: UNMATCHED CLARITY, ENERGY EFFICIENCY, & COMFORT

Our R5 glass is an energy-saving 4th surface coated glass. It offers excellent visible light transmittance and low reflectance. What's more, R5 is easy to clean. It's as scratch resistant as regular annealed glass, and there's no haze to mar the view. Rather than absorbing internal heat, our R5 glass reflects it back into the room, making your living space feel warmer and more comfortable.